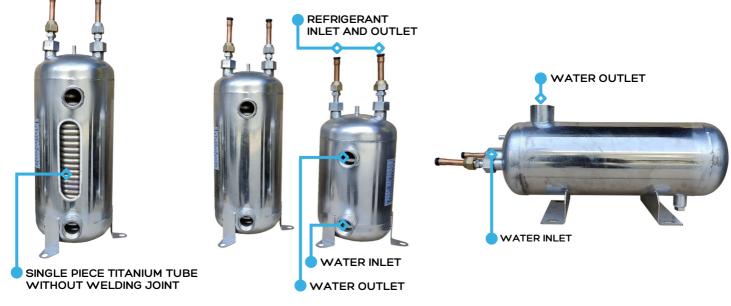

## **STAINLESS STEEL 304 SHELL - TITANIUM TUBE HEAT EXCHANGER**

#### CROSS SECTION AND FEATURE DETAILS

- Non-Corrosive Stainless Steel and Titanium materials, light weight and easy to install mechanism.
- 100% Leakage testing to ensure premium product quality and functionality.
- Advanced Welding technology to ensure product integrity and durability.
- Single Titanium tube inside the exchanger without welding join to eliminate leakage.